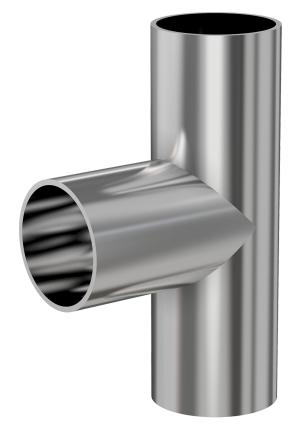

# **Weld tee**1.5" OD tee, tumble finish

Part number: G-7W-150

#### Weld tee

#### 1.5" OD tee, tumble finish

- Use wled fittings and tubing to create unique pump line geometries
- Fittings with extended tangents ideal for orbital welders
- Contact us at 800-824-4166 to find out about Nor-Cal's custom weldment offerings