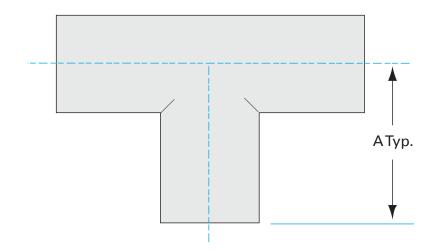

Similar Image

| Dimensions<br>(in inches) |        |
|---------------------------|--------|
| Dim A                     | 2.25"  |
| Dim C                     | 0.065" |

#### G-7W-150

| Parameters        | Specifications                      |
|-------------------|-------------------------------------|
| Tube OD           | 1-1/2"                              |
| Tee Type          | Standard                            |
| Material          | 304 stainless                       |
| Port Length       | 2.25"                               |
| Wall Thickness    | 0.065"                              |
| Finish            | Tumble                              |
| Vacuum Range      | 1 · 10 <sup>-13</sup> mbar to 1 bar |
| Temperature Range | -200 °C to 450 °C                   |
| Weight            | 0.47 lbs                            |