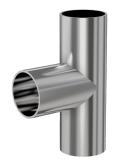

# **Weld tee**1.5" OD tee, tumble finish

Part number: G-7W-150

#### Weld tee

#### 1.5" OD tee, tumble finish

- Use wled fittings and tubing to create unique pump line geometries
- Fittings with extended tangents ideal for orbital welders
- Contact us at 800-824-4166 to find out about Nor-Cal's custom weldment offerings